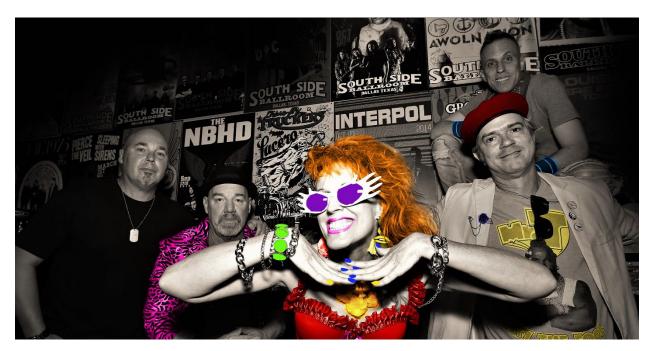

## WeBop can't be beat!

From deep in the heart of Texas comes WeBop, a loving recreation of the sound, look, and energy of classic-era Cyndi Lauper.

At the heart of it all is Molly Fine, a tour de force vocalist with the chops to cover the entire Cyndi canon. Accompanying Molly is a group of tribute and variety band veterans (INTXS, Intenders, Group Therapy to name a few), with national and international touring experience: Kerry Graves on bass, Nick Shovlin on keys, Sander Hickerson on guitar, and Jay Ferguson on drums.